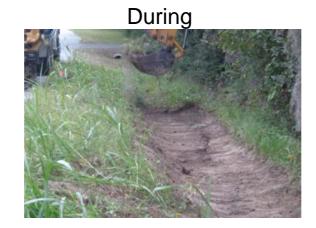

## **Narrative Description of Project:**

**Completion:** Dec-13

Project improved 8,844 L.F. of drainage system. Cleaned out 8,194 L.F. of roadside ditch and 650 L.F. of lateral ditch. Jetted (5) access pipes, (6) crossline pipes and (11) driveway pipes.