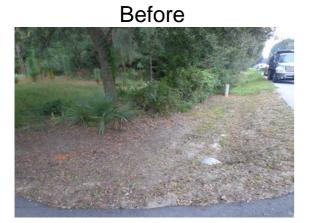

## **Narrative Description of Project:**

**Completion:** Dec-13

Project improved 8,844 L.F. of drainage system. Cleaned out 8,194 L.F. of roadside ditch and 650 L.F. of lateral ditch. Jetted (5) access pipes, (6) crossline pipes and (11) driveway pipes.