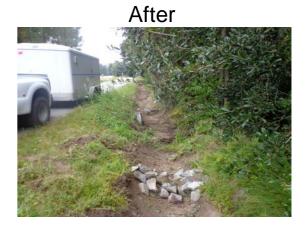

## **Narrative Description of Project:**

**Completion:** Dec-13

Project improved 8,844 L.F. of drainage system. Cleaned out 8,194 L.F. of roadside ditch and 650 L.F. of lateral ditch. Jetted (5) access pipes, (6) crossline pipes and (11) driveway pipes.