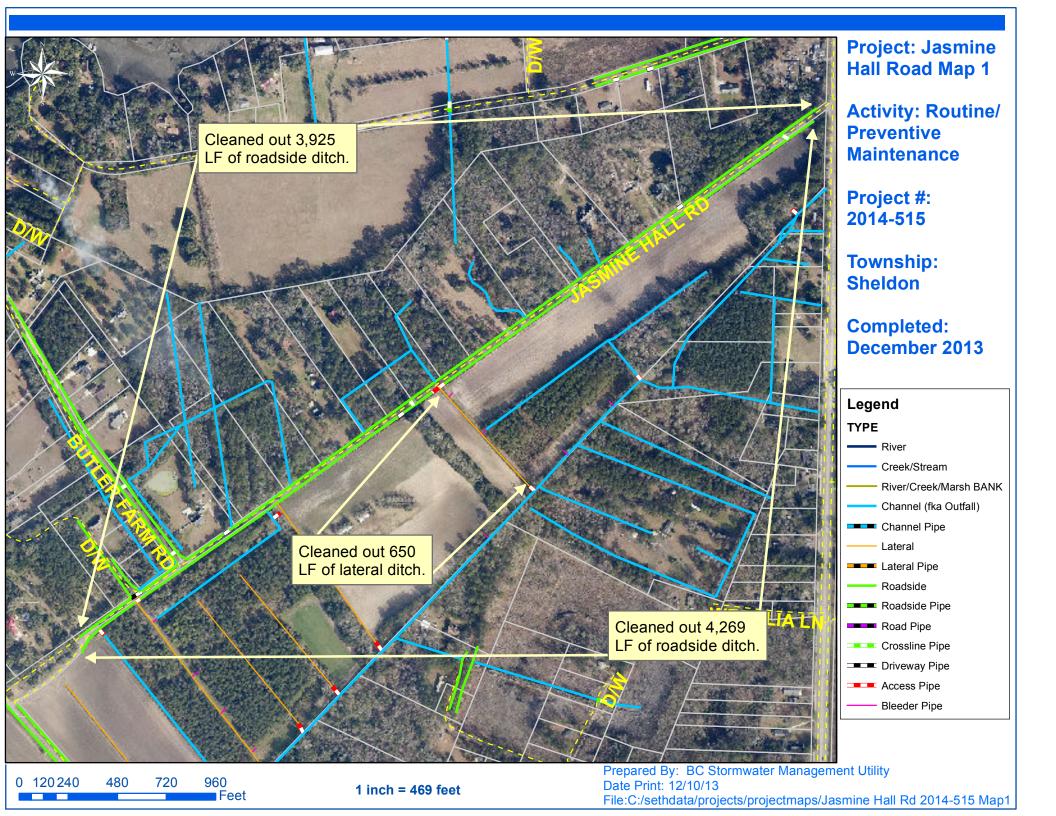

## **Beaufort County Public Works** Stormwater Infrastructure

Project Summary

Project Summary: Jasmine Hall Road **Activity:** Routine/Preventive Maintenance

## **Narrative Description of Project:**

**Completion:** Dec-13

Project improved 8,844 L.F. of drainage system. Cleaned out 8,194 L.F. of roadside ditch and 650 L.F. of lateral ditch. Jetted (5) access pipes, (6) crossline pipes and (11) driveway pipes.