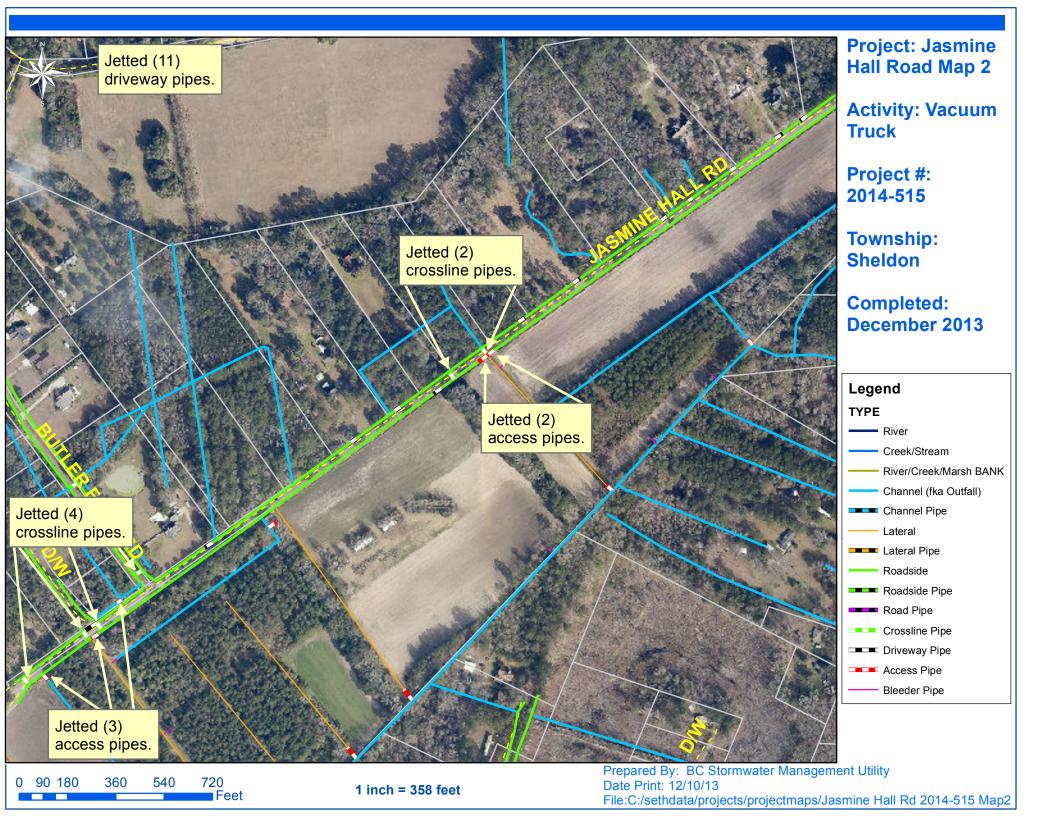

## **Narrative Description of Project:**

**Completion:** Dec-13

Project improved 8,844 L.F. of drainage system. Cleaned out 8,194 L.F. of roadside ditch and 650 L.F. of lateral ditch. Jetted (5) access pipes, (6) crossline pipes and (11) driveway pipes.